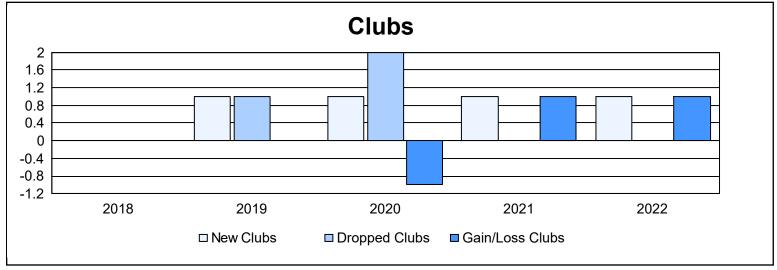

District J 2

As of June 2022 Cumulative

| Year      | New<br>Clubs | Dropped<br>Clubs | Gain/<br>Loss<br>Clubs | New<br>Members | Charter<br>Members | Reinstate<br>Members | Transfer<br>Members | Total<br>Member<br>Added | Total<br>Members<br>Dropped | Gain/<br>Loss<br>Members |
|-----------|--------------|------------------|------------------------|----------------|--------------------|----------------------|---------------------|--------------------------|-----------------------------|--------------------------|
| 2017-2018 | 0            | 0                | 0                      | 38             | 1                  | 3                    | 1                   | 43                       | 56                          | -13                      |
| 2018-2019 | 1            | 1                | 0                      | 62             | 22                 | 2                    | 0                   | 86                       | 66                          | 20                       |
| 2019-2020 | 1            | 2                | -1                     | 47             | 22                 | 7                    | 4                   | 80                       | 82                          | -2                       |
| 2020-2021 | 1            | 0                | 1                      | 55             | 43                 | 3                    | 3                   | 104                      | 122                         | -18                      |
| 2021-2022 | 1            | 0                | 1                      | 48             | 29                 | 1                    | 1                   | 79                       | 75                          | 4                        |
| Average   | 1            | 1                | 0                      | 50             | 23                 | 3                    | 2                   | 78                       | 80                          | -2                       |